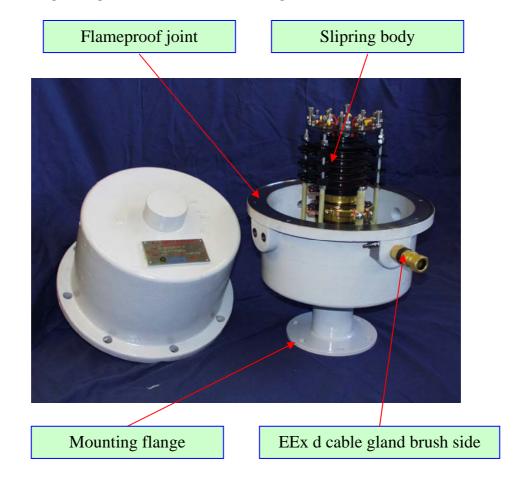

## **Application:**

The ACS-150 slipring unit is frequently used for medium sized cranes. It has also been installed with motorized cable reels. The standard ACS-150 is delivered with a housing made of cast alloy. As an option the unit can be delivered with Ø36/25 centre pipe (ACS-150T), for air or hydraulic oil, with 1" NPT connection as standard. The unit has maximum four cable entrances on each side (2x 1" NPT threads is standard). The unit is delivered with EEx d-cable glands. As an option the ACS-150 (T) can be equipped with cables specified by the customer (Flying leads)". An EEx e junction box can be mounted on the brush side only.

The unit can be mounted both horizontally and vertically. The mounting flange is located on the ringside.

EEx e junction boxes available

Cable glands: EEx d cable glands, with or without flying leads, max. M50

**Housing:** Painted cast alloy as standard

**Painting:** According to offshore standard, NORSOK

Option 1: Centre tube for air / hydraulic, 1" NPT connection Option 2: Longer cover than standard up to  $L_{max} = 700$ mm