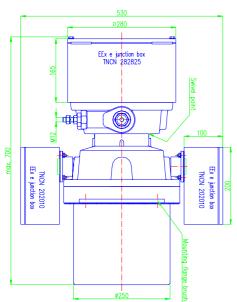

## EEx de slip ring unit body Type ACS-65

## **Application**

The ACS-65 slip ring unit is frequently used on motorized cable reels. It has also been installed on smaller cranes, rotating machinery and wind turbines. The ACS-65 unit can be equipped with two EEx e junction boxes in stainless steel on the brush side for separating power and signals. On the ringside a large EEx e junction boxes in stainless steel is standard. The ringside junction box gives good space for separation of terminals.

All EEx e junction boxes can be provided with the required number and sizes of EEx e cable glands or predrilled holes for these.
All ACS-65 are arranged with rings and brushes according to customer specifications.
The unit can have a maximum of 9 rings of 65A/500V.

The ACS-65 unit can be furnished with self-regulated anti condensation heater. The mounting flange is located on the brush side.

## **Technical Characteristics of ACS-65**

| Ex-Code:        | II 2 G EEx de IIB T5                                      |
|-----------------|-----------------------------------------------------------|
| Certificate     | Nemko 03ATEX1544                                          |
| Configuration:  | Customized                                                |
| Max. Current:   | 9 rings of 65A                                            |
| Max. Voltage    | 500V                                                      |
| IP-grade        | IP 56                                                     |
| Rings:          | Copper / silver plated copper                             |
| Brushes:        | Copper graphite / silver graphite                         |
| Cable glands:   | EEx e cable glands can be provided, max. M50x1,5 threads  |
| Housing:        | Brass and painted steel/stainless steel                   |
| Painting:       | According to NORSOK offshore standard                     |
| Junction boxes: | Brush side: up to 2 pcs. Standard 20x20x10cm AISI 316L    |
|                 | Ring side: 1 pcs. Standard 28x28x16cm                     |
| Option:         | Mounted on a frame with gearbox for motorized cable reels |
| Heater:         | Available on request, approx 30W self-regulated           |
| Weight:         | Approx. 90 kg                                             |
|                 |                                                           |